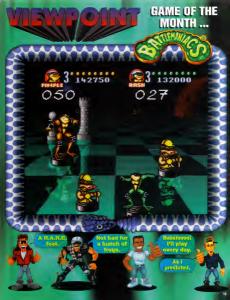

THE RAGE IN THE CAGE, THE WAR OF THE WEBS AND THE BATTLE OF THE MACHINES!

ACTION SO INTENSE ONLY 15 FEET OF STEEL CAN CONTAIN IT IN AND OUT OF THE RING MATHEM UNPLUG ELECTRO WITH WEB-SWINICING LE DR. OCTOPUS'

ESTROY CYNERDYNE BISFARCH HASTA LA VISTA, BABYI

For more portable power, check out the bodyslamming excitement of the WrestleMonio\* Steel Coge Challenge", the amazing web-swinging oction of Spider-Mon\* Return of the Sinister Six", and the explosive firepower of Terminotor "2: Judgment Day, Gear up for great graphics and goine play with the biggest upperistors on Gener"

A vertet freeding duration top can effect the end of the second duration duration of the second duration of the se

AND 50 H CONTINUES, ROUND AFTER VICTORIOUS ROUND, OUR HEROES TRIUMPH THEY NOW FACE THE LAST BOSS OF THE FINAL LEVEL .